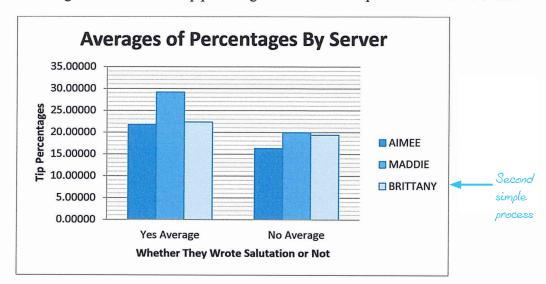

With the data collected there is going to be a range of mathematical processes used to present it. Starting with finding percentages of tips, most of the other comparative data will be based on it, because it can easily be compared. Then, I will use the averages of the data for different severs to plug into a comparative bar graph, for visual representation of data and easier interpretation. Then I will find the Standard Deviation of the averages to see how far apart the data is and see if there are any outliers which affect my results. Lastly, the  $X^2$  Test of Independence will determine, statistically, if two independent occurrences are dependent. My null hypothesis is that tip percentages are independent of salutations. The  $X^2$  Test of Independence will be done by hand and on calculator to assure accurate results.

### **Calculations:**

The first calculation I did was the percentage of each tip on each check. From those percentages I calculated a sum and then divided by the number of checks collected. This gave me an individual mean average. I kept five decimal places for improved accuracy.